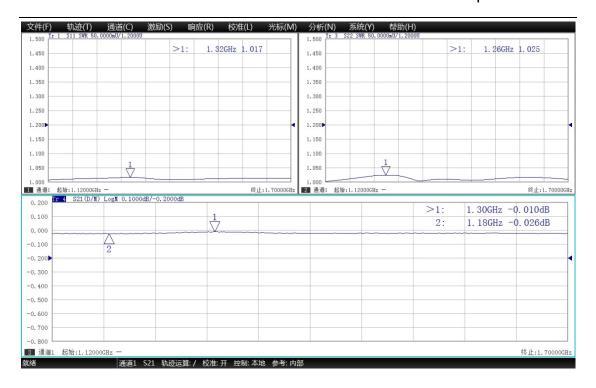

Plate                          |
| Construction             | Silver Brazed                         |
| Inside Diameter Size     | 165.10 mm*82.55 mm                    |





| Flange type        | WR650g (Grooved), Brass Per Mil-417 B/U |
|--------------------|-----------------------------------------|
| Flange Face Finish | Nickel Plate                            |
| Length (L)         | 300 mm                                  |
| Max. Pressure      | 3 PSIG                                  |
| Operation Temp.    | -30°C~ +75°C                            |
| Storage Temp.      | -55°C~ +85°C                            |

## Outline Drawing



# Typical Performance





#### FengHuiNan Road NO.34, High-Tech Zone, Xi'an, China E-mail: sales@dolphmicrowave.com Web: www.dolphmicrowave.com