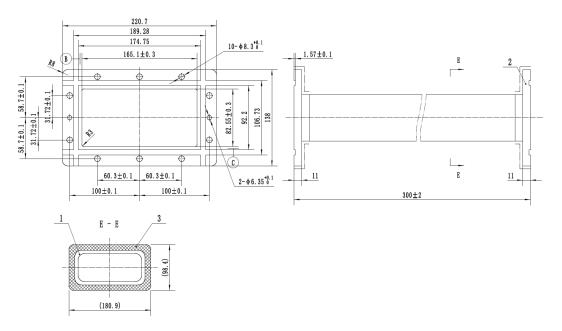

| Silicone Rubber / Polysulfide Sealant |
| Conductor Material       | Brass, Non-Twistable                  |
| Flex Material Finish     | Silver Plate                          |
| Construction             | Silver Brazed                         |
| Inside Diameter Size     | 165.10 mm*82.55 mm                    |





| Flange type        | WR650g (Grooved), Brass Per Mil-417 B/U |
|--------------------|-----------------------------------------|
| Flange Face Finish | Nickel Plate                            |
| Length (L)         | 300 mm                                  |
| Max. Pressure      | 3 PSIG                                  |
| Operation Temp.    | -30°C~ +75°C                            |
| Storage Temp.      | -55°C~ +85°C                            |

## Outline Drawing



# Typical Performance





#### FengHuiNan Road NO.34, High-Tech Zone, Xi'an, China E-mail: sales@dolphmicrowave.com Web: www.dolphmicrowave.com